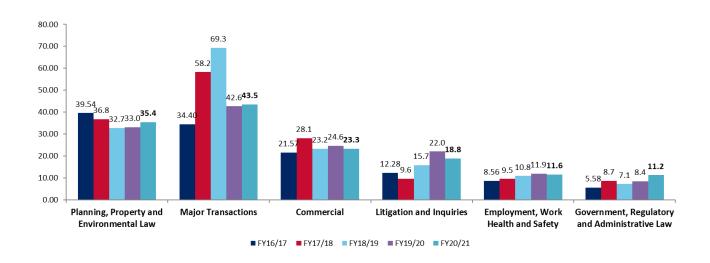

## 3 Legal Panel Billings by Sub Panel

During FY20/21, legal matters in the Major Transactions subpanel represented \$43.5m, followed by Planning, Property and Environmental Law (\$35.4m), Commercial (\$23.3m), Litigation and Inquiries (\$18.8m), Employment, Work Health and Safety (\$11.6m) and Government, Regulatory and Administrative Law (\$11.2m).

Figure 2: Total Panel Billings (\$m) by Sub Panel and Financial Year

The sub panels with the highest proportion of billings were Major Transactions (\$43.5m), followed by Planning, Property and Environmental Law (\$35.4m) and Commercial (\$23.3m).

The top three legal firms in each sub panel based on proportion of Panel billings were: