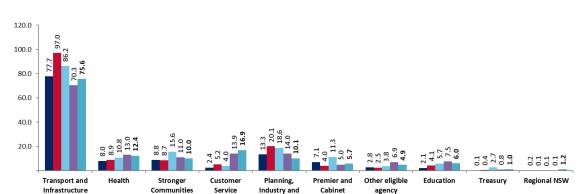

## 4 Legal Panel Billings by Cluster

The Transport and Infrastructure cluster (\$75.6m) procured the majority of legal Panel billings during FY20/21, followed by Customer Service (\$16.9m), Health (\$12.4m), Planning, Industry and Environment (\$10.1m), Stronger Communities (\$10m), Education (\$6m), Premier and Cabinet (\$5.7m), Other Eligible Agencies (\$4.9m), and Treasury (\$1.0m).

■ FY16/17 ■ FY17/18 ■ FY18/19 ■ FY19/20 ■ FY20/21

Figure 3: Total Panel Billings (\$m) by Cluster and Financial Year8

#### **Billings**

Total legal Panel billings for the year were \$143.9m.<sup>2</sup>

The majority of billings were from the Transport and Infrastructure cluster (\$75.6m), followed by Customer Service (\$16.9m) and Health (\$12.4m) clusters.