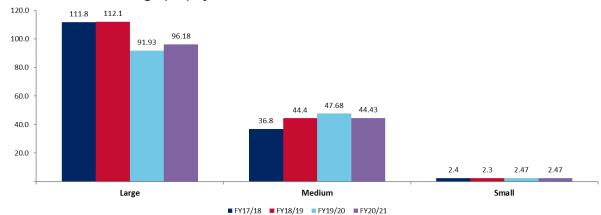

### 5 Legal Panel Billings by Firm Size

During FY20/21 Panel Billings for Large law firms represented \$96.18m (67.2%), followed by Medium sized law firms with \$44.43m (31.1%) and Small law firms with \$2.47m (1.7%).

Figure 4: Total Panel Billings (\$m) by Firm Size

\_

 $<sup>^{8}</sup>$  Total panel life to date billings reflects the latest agency to cluster mappings