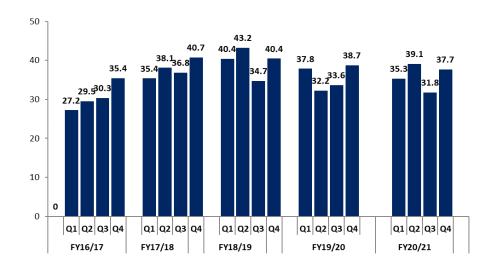

### 2 Total Legal Panel Billings

The total legal Panel billings for FY20/21 were \$143.9m ex GST, compared to \$142.4m in the prior financial year.

Figure 1: Total Panel Billings (\$m) by Financial Year and Quarter

#### **Billings**

Total legal Panel billings for the year were \$143.9m.<sup>2</sup>

The majority of billings were from the Transport and Infrastructure cluster (\$75.6m), followed by Customer Service (\$16.9m) and Health (\$12.4m) clusters.