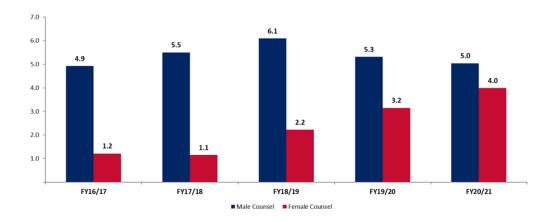

Based on the percentage of indirect briefings to women barristers over the life of the Panel to date, Table 1 indicates there has been a significant improvement in the number of briefings to women barristers, aligning with NSW Government policy:

Table 1: Percentage of Indirect counsel briefings by Panel Law Firms between male and female counsel from FY16/17 to FY20/21

| % Of<br>Indirect<br>Counsel<br>Briefings | FY16/17 | FY17/18 | FY18/19 | FY19/20 | FY20/21 |
|------------------------------------------|---------|---------|---------|---------|---------|
| Female SC                                | 17%     | 13%     | 27%     | 35%     | 39%     |
| Male SC                                  | 83%     | 87%     | 73%     | 65%     | 61%     |
| Female JC                                | 21%     | 20%     | 27%     | 35%     | 37%     |
| Male JC                                  | 79%     | 80%     | 73%     | 65%     | 63%     |