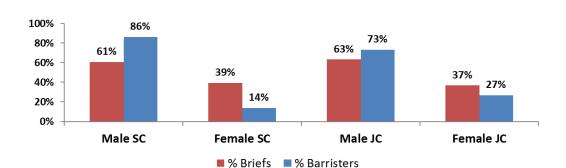

#### **Counsel Briefings**

When comparing the number and gender of barristers in NSW<sup>10</sup> to the number of indirect counsel briefings by Panel firms during FY2020/2021,<sup>11</sup> 14% of senior counsel are women and they receive 39% of all senior counsel briefings. 27% of junior counsel are women and they receive 37% of all junior counsel briefings. <sup>12</sup>

Figure 6: Legal Counsel Indirect Briefings (%) compared to NSW Barristers (%) FY20/21