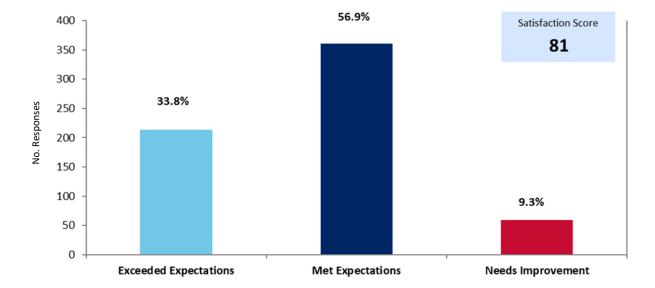

### 9 Satisfaction Survey

A satisfaction survey on Panel performance was conducted during the year across Government, and the results are in line with previous years' results – an average satisfaction score of 81%.

- 214 responses indicated 30 firms exceeded expectations (33.8%)
- 361 responses indicated 35 firms met expectations (56.9%)
- 59 responses indicated 21 firms needed improvement (9.3%)

 $<sup>^{10}</sup>$  NSW Bar Association Statistics as at 22 Dec 2021

Figure 7: Overall Satisfaction Score