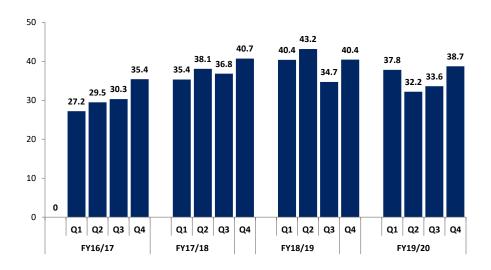

# 2 Total Legal Panel Billings

The total legal panel billings for FY19/20 were \$142.5m<sup>11</sup> ex GST, compared to \$158.8m in the prior financial year.<sup>12</sup>

Figure 1: Total Panel Billings (\$m) by Financial Year and Quarter

### **Billings**

Total legal panel billings for the year were \$142.5m.<sup>2</sup>

The majority of billings were from the Transport and Infrastructure cluster (\$70.3m), followed by Planning, Industry and Environment (\$14.8m) and Customer Service (\$13.9m) clusters.