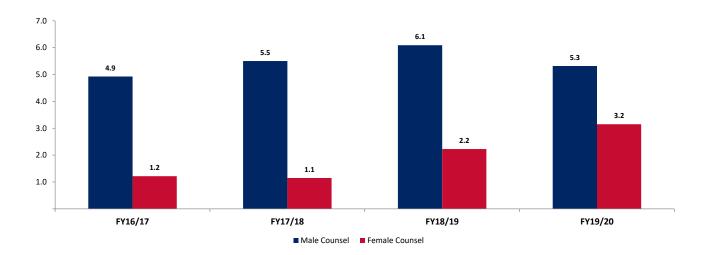

### **Billings**

Indirect briefings<sup>4</sup> to counsel by panel law firms during the year generated \$8.5m in fees, comprising \$3.2m (37.65%) of briefings to female counsel and \$5.3m (62.35%) of briefings to male counsel. This is an 11.1% increase on briefings to female counsel compared to FY18/19.

### **Counsel Billings**

The value of all briefs by panel firms to counsel (indirect briefings) during FY19/20 was \$8.5m, comprising \$5.3m (62.35%) of briefings to male counsel and \$3.2m (37.65%) of briefings to female counsel. The percentage of billing value to female counsel has increased by 11.1% from last year.

Figure 5: Indirect Counsel Briefings by Panel Firms (\$m) by Gender and Financial Year

-

 $<sup>^{13}\,</sup>https://www.justice.nsw.gov.au/legal-services-coordination/Documents/nsw-equitable-briefing-policy.pdf$ 