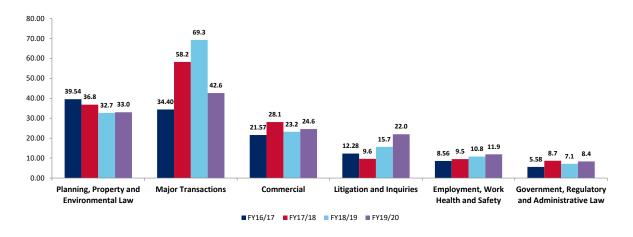

# 3 Legal Panel Billings by Sub Panel

During FY19/20, legal matters in the Major Transactions subpanel represented \$42.6m, followed by Planning, Property and Environmental Law (\$33m), Commercial (\$24.6m), Litigation and Inquiries (\$22m), Employment, Work Health and Safety (\$11.9m) and Government, Regulatory and Administrative Law (\$8.4m).

Figure 2: Total Panel Billings (\$m) by Sub Panel and Financial Year

The sub panels with the highest proportion of billings were Major Transactions (\$42.6m), followed by Planning, Property and Environmental Law (\$33m) and Commercial (\$24.6m).

The top three legal firms in each sub panel based on proportion of panel billings were: