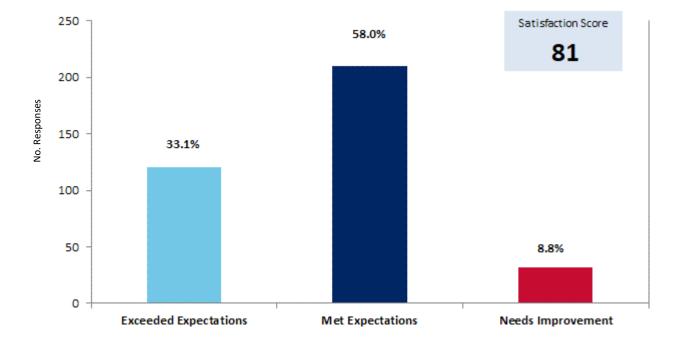

## Satisfaction survey results

A satisfaction survey on panel performance was conducted during the year across Government, and the results are in line with previous years' results – an average satisfaction score of 81%.