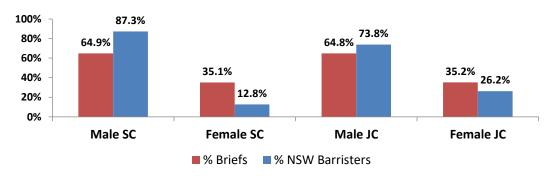

#### **Briefings**

When comparing the current number of barristers practising within NSW<sup>8</sup> to the number of indirect counsel briefings by panel firms,<sup>9</sup> female senior counsel represented 12.8% of all senior counsel and 35.1% of all senior counsel briefings. Female junior counsel represented 26.2% of all junior counsel and 35.2% of all junior counsel briefings,<sup>10</sup>.

### **Counsel Briefings**

When comparing the number and gender of barristers in NSW<sup>14</sup> to the number of indirect counsel briefings by panel firms during FY2019/2020,<sup>15</sup> 12.8% of senior counsel are women and they receive 35.1% of all senior counsel briefings. 26.2% of junior counsel are women and they receive 35.2% of all junior counsel briefings.<sup>16</sup>