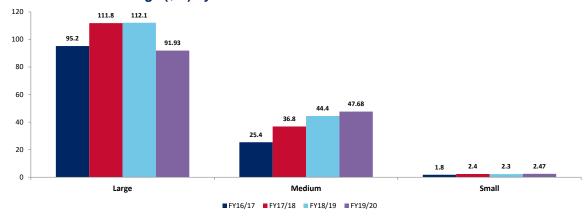

# 5 Legal Panel Billings by Firm Size

During FY19/20 Panel Billings for Large law firms represented \$91.9m (64.7%), followed by Medium sized law firms with \$47.7m (33.6%) and Small law firms with \$2.5m (1.7%).

Figure 4: Total Panel Billings (\$m) by Firm Size

 $<sup>^{11}\,</sup>$  Figures have been rounded to nearest decimal place

<sup>12</sup> FY2017/018 Total Legal Panel Billings adjusted from \$151.4 to \$151m due to firm resubmissions and reclassification of Panel Firm billings