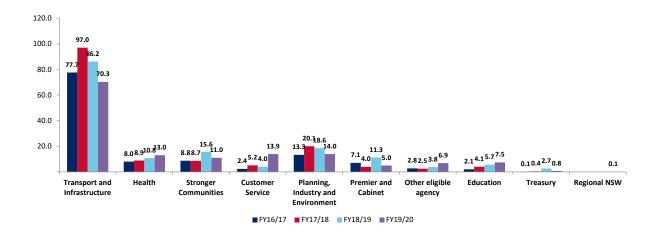

# 4 Legal Panel Billings by Cluster

The Transport cluster (\$70.3m) procured the majority of legal panel billings during FY19/20, followed by Planning, Industry and Environment (\$14m), Customer Service (\$13.9m), Health (\$13m), Stronger Communities (\$11m), Education (\$7.5m), Other Eligible Agencies (\$6.9m), Premier and Cabinet (\$5m) and Treasury (\$0.8m).

Figure 3: Total Panel Billings (\$m) by Cluster and Financial Year

### **Billings**

Total legal panel billings for the year were \$142.5m.<sup>2</sup>

The majority of billings were from the Transport and Infrastructure cluster (\$70.3m), followed by Planning, Industry and Environment (\$14.8m) and Customer Service (\$13.9m) clusters.