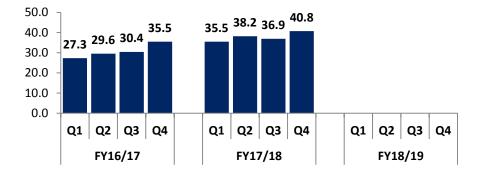

# 4 Total Legal Panel Billings

The total legal panel billings for FY2017/2018 were 151.4m ex GST, compared to 122.8m in the prior financial year.<sup>4</sup>