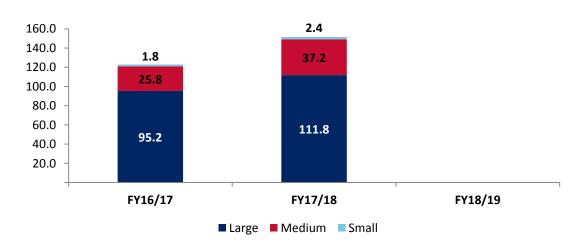

### 7 Legal Panel Billings by Firm Size

FY2017/2018 Panel Billings for large firms represented \$111.8m (an increase of 17.4% from FY16/17), followed by medium sized law firms with \$37.2m (an increase of 44.2% from FY16/17) and small law firms with \$2.4m (an increase of 33.3% from FY16/17).