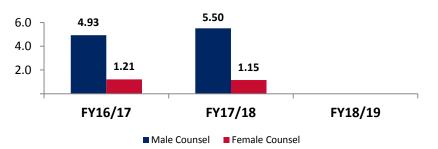

Total panel counsel briefings during FY2017/2018 were \$6.65m, including \$5.5m (83%) of briefings to male counsel and \$1.15m (17%) of briefings to female counsel.

Figure 5: Legal Counsel Indirect Briefings (\$m) by Gender and Financial Year