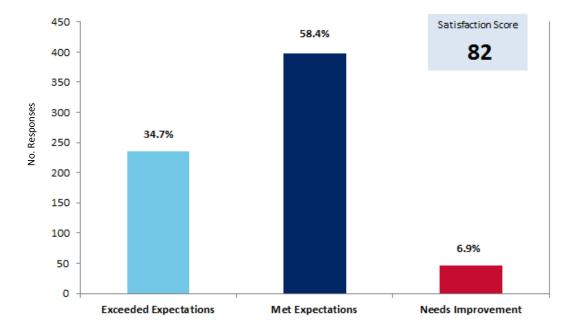

# **11 Satisfaction Survey**

Satisfaction surveys of lawyers across Government who have used the panel were conducted during FY2017/2018, resulting in an average satisfaction score of 82, a slight increase on last year's score of 81.

- 236 responses indicated 33 firms exceeded expectations (34.7%)
- 397 responses indicated 36 firms met expectations (58.4%)
- 47 responses indicated 18 firms needed improvement (6.9%)

Feedback collected through the satisfaction survey is provided to panel firms in order to highlight opportunities for improvement and acknowledge areas where performance has exceeded expectations.