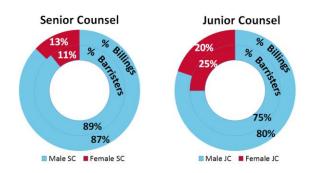

When comparing the current barristers within NSW<sup>7</sup> to the FY2017/2018 counsel billings (\$), female senior counsel represented 11% of all senior counsel and 13% of all senior counsel billings (\$). Female junior counsel represented 25% of all junior counsel and 20% of all junior counsel billings (\$).<sup>8</sup>