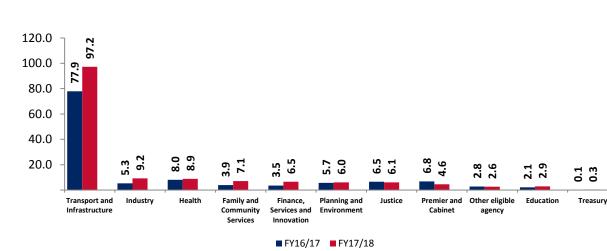

### 6 Legal Panel Billings by Cluster

Transport and Infrastructure (\$97.2m) made up the majority of legal panel billings during FY2017/2018, followed by Industry (\$9.2m), Health (\$8.9m), Family and Community Services (\$7.1m) and Finance, Services and Innovation (\$6.5m).

Figure 3: Total Panel Billings (\$m) by Cluster and Financial Year