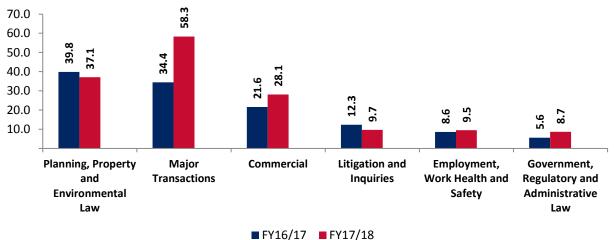

### 5 Legal Panel Billings by Sub Panel

During FY2017/2018 Major Transaction related legal matters represented \$58.3m, followed by Planning, Property and Environmental Law (\$37.1m), Commercial (\$28.1m), Litigation and Inquiries (\$9.7m), Employment, Work Health and Safety (\$9.5m) and Government, Regulatory and Administrative Law (\$8.7m).<sup>5</sup>