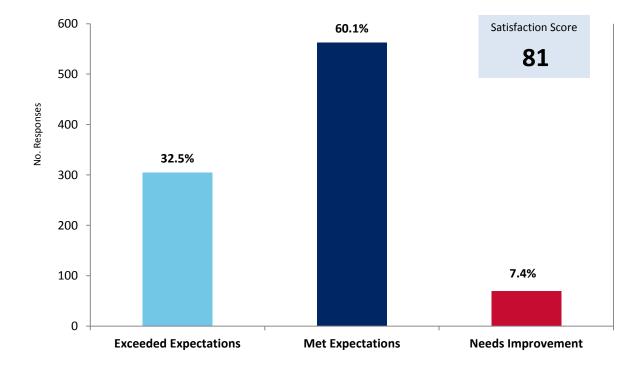

## 10. Satisfaction Survey

Satisfaction surveys were conducted during the first year of the panel, resulting in a combined satisfaction score of 81.

- 304 responses indicated 37 firms exceeded expectations (32.5%)
- 563 responses indicated 42 firms met expectations (60.1%)
- 69 responses indicated 24 firms needed improvement (7.4%)