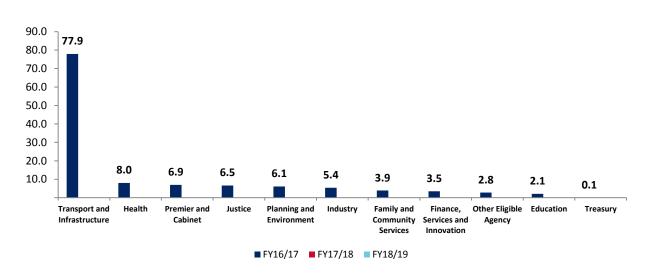

## 5. Legal Panel Billings by Cluster

Transport and Infrastructure (\$77.9m) made up the majority of legal panel billings during FY2016/2017, followed by Health (\$8m), Premier and Cabinet (\$6.9m), Justice (including NSW Police) (\$6.5m) and Planning and Environment (\$6.1m).

Figure 2: Total Panel Billings (\$m) by Cluster and Financial Year