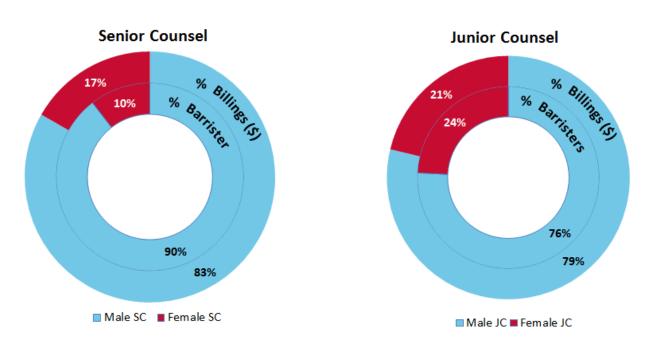

Figure 4: Legal Counsel Indirect Briefings (\$m) by Gender and Financial Year

When comparing the current barristers within NSW<sup>5</sup> to the FY2016/2017 counsel billings (\$), female senior counsel represented 10% of all senior counsel and 17% of all senior counsel billings (\$). Female junior counsel represented 24% of all junior counsel and 21% of all junior counsel billings (\$). <sup>6</sup>

Figure 5: Legal Counsel Indirect Briefings \$ (%) compared to NSW Barristers (%)

<sup>&</sup>lt;sup>5</sup> NSW Bar Association (https://www.nswbar.asn.au/the-bar-association/statistics) as at 1 August 2017.