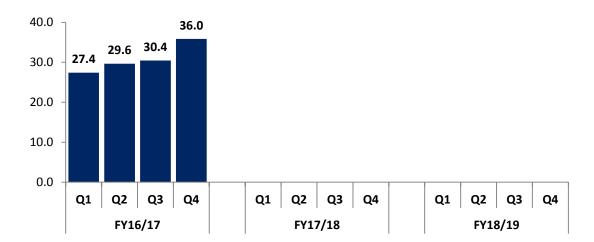

## 4. Total Legal Panel Billings

The total legal panel billings for FY2016/2017 were \$123.4m ex GST. Total billings increased each quarter, with the highest billings (\$36m) occurring in the fourth quarter (Q4).

Figure 1: Total Panel Billings (\$m) by Financial Year and Quarter