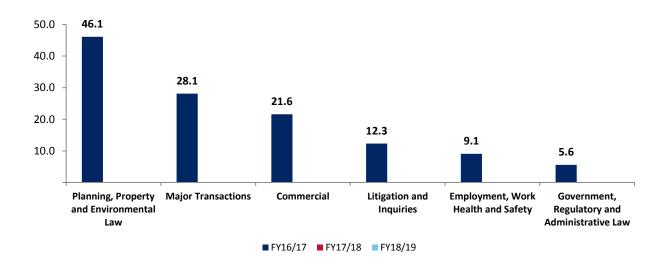

## 6. Legal Panel Billings by Sub Panel

During FY2016/2017 Planning, Property and Environmental Law matters represented \$46.1m, followed by Major Transactions (\$28.1m), Commercial (\$21.6m), Litigation and Inquiries (\$12.3m), Employment, Work Health and Safety (\$9.1m) and Government, Regulatory and Administrative Law (\$5.6m).

Figure 3: Total Panel Billings (\$m) by Sub Panel and Financial Year