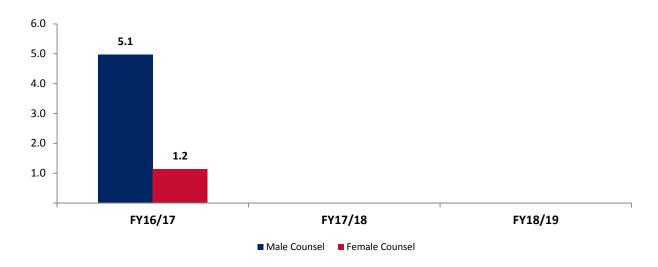

Total panel counsel briefings during FY2016/2017 were \$6.3m, including \$5.1m (81%) of briefings to male counsel and \$1.2m (19%) of briefings to female counsel.

\_

 $<sup>^4 \ \</sup>mathsf{http://www.justice.nsw.gov.au/legal-services-coordination/Documents/cabinetapp-ebp.pdf}$ 

Figure 4: Legal Counsel Indirect Briefings (\$m) by Gender and Financial Year

When comparing the current barristers within NSW<sup>5</sup> to the FY2016/2017 counsel billings (\$), female senior counsel represented 10% of all senior counsel and 17% of all senior counsel billings (\$). Female junior counsel represented 24% of all junior counsel and 21% of all junior counsel billings (\$). <sup>6</sup>